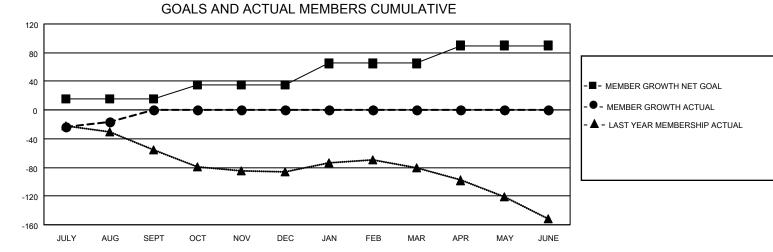

## GAT MONTHLY MEMBERSHIP PROGRESS REPORT

Multiple District C

Results as of: 8/31/2020

LOCATION: ALBERTA

| Clubs                 |               |           |               | Members               |                          |                         |                                                    |  |
|-----------------------|---------------|-----------|---------------|-----------------------|--------------------------|-------------------------|----------------------------------------------------|--|
| RESULTS FOR 2020-2021 |               |           |               | RESULTS FOR 2020-2021 |                          |                         |                                                    |  |
| QUARTER               | NEW CLUB GOAL | NEW CLUBS | DROPPED CLUBS | QUARTER ME            | EMBER GROWTH NET<br>GOAL | MEMBER GROWTH<br>ACTUAL | DROPPED<br>MEMBERS ACTUAL<br>(including transfers) |  |
| JULY/AUG/SEPT         | 0             | 1         | 0             | JULY/AUG/SEPT         | 15                       | 48                      | 59                                                 |  |
| OCT/NOV/DEC           | 2             | 0         | 0             | OCT/NOV/DEC           | 20                       | 0                       | 0                                                  |  |
| JAN/FEB/MAR           | 0             | 0         | 0             | JAN/FEB/MAR           | 30                       | 0                       | 0                                                  |  |
| APR/MAY/JUNE          | 1             | 0         | 0             | APR/MAY/JUNE          | 25                       | 0                       | 0                                                  |  |