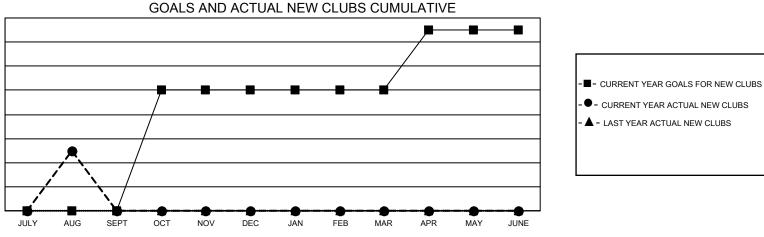

## GAT MONTHLY MEMBERSHIP PROGRESS REPORT

Multiple District C

Results as of: 8/31/2020

LOCATION: ALBERTA

| Clubs                 |               |           |               | Members               |                          |                         |                                                    |  |
|-----------------------|---------------|-----------|---------------|-----------------------|--------------------------|-------------------------|----------------------------------------------------|--|
| RESULTS FOR 2020-2021 |               |           |               | RESULTS FOR 2020-2021 |                          |                         |                                                    |  |
| QUARTER               | NEW CLUB GOAL | NEW CLUBS | DROPPED CLUBS | QUARTER ME            | EMBER GROWTH NET<br>GOAL | MEMBER GROWTH<br>ACTUAL | DROPPED<br>MEMBERS ACTUAL<br>(including transfers) |  |
| JULY/AUG/SEPT         | 0             | 1         | 0             | JULY/AUG/SEPT         | 15                       | 48                      | 59                                                 |  |
| OCT/NOV/DEC           | 2             | 0         | 0             | OCT/NOV/DEC           | 20                       | 0                       | 0                                                  |  |
| JAN/FEB/MAR           | 0             | 0         | 0             | JAN/FEB/MAR           | 30                       | 0                       | 0                                                  |  |
| APR/MAY/JUNE          | 1             | 0         | 0             | APR/MAY/JUNE          | 25                       | 0                       | 0                                                  |  |